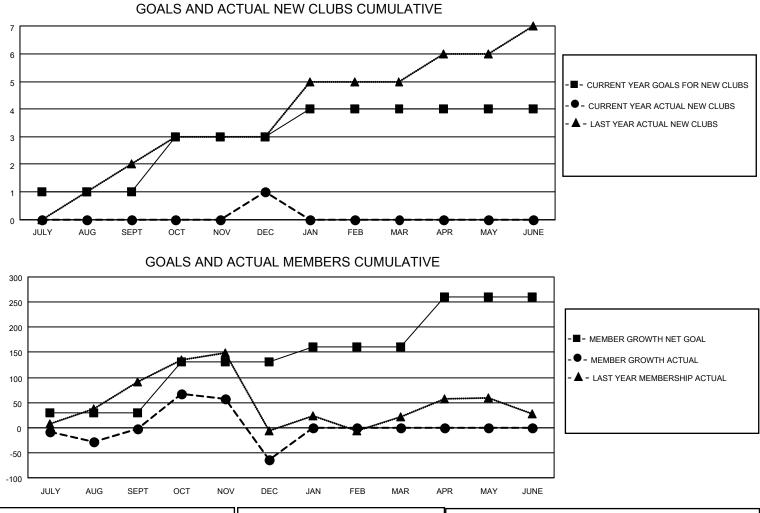

## LOCATION INDONESIA

District 307B1

Results as of: 12/31/2021

| Clubs                 |               |           |               | Members               |                        |                         |                                                    |
|-----------------------|---------------|-----------|---------------|-----------------------|------------------------|-------------------------|----------------------------------------------------|
| RESULTS FOR 2021-2022 |               |           |               | RESULTS FOR 2021-2022 |                        |                         |                                                    |
| QUARTER               | NEW CLUB GOAL | NEW CLUBS | DROPPED CLUBS | QUARTER MEME          | BER GROWTH NET<br>GOAL | MEMBER GROWTH<br>ACTUAL | DROPPED<br>MEMBERS ACTUAL<br>(including transfers) |
| JULY/AUG/SEPT         | 1             | 0         | 3             | JULY/AUG/SEPT         | 30                     | 69                      | 66                                                 |
| OCT/NOV/DEC           | 2             | 1         | 1             | OCT/NOV/DEC           | 100                    | 134                     | 192                                                |
| JAN/FEB/MAR           | 1             | 0         | 0             | JAN/FEB/MAR           | 30                     | 0                       | 0                                                  |
| APR/MAY/JUNE          | 0             | 0         | 0             | APR/MAY/JUNE          | 100                    | 0                       | 0                                                  |